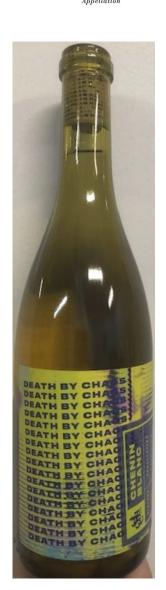

## **Death by Chaos**Chenin Blanc

Varietal: 100% Chenin Blanc.

Case Production: 100 cs Dry Extract:

**Appellation**: Clarksburg **Acidity:** 5.8 mg/l

Alcohol %: 13.5 Elevation:

**Ph:** 3.6

**Tasting Notes**: Rich Carouse in the tantalizing collision of zesty lemon, lush honeysuckle, and an abundance of citrus. Crisp and fresh, this wine invites you to revel in the chaos